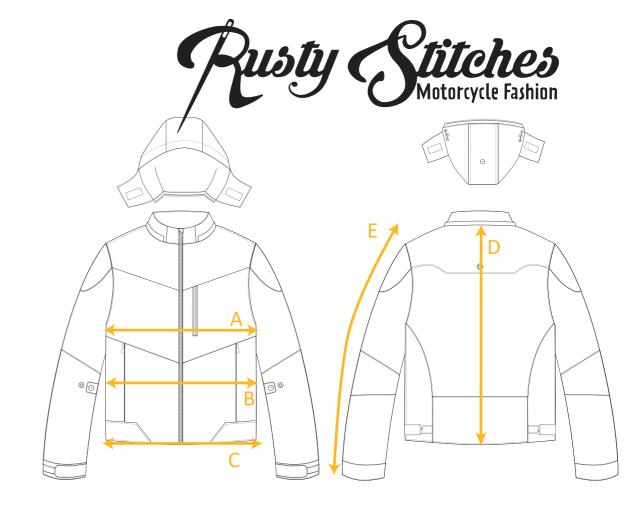

## How to choose your Jacket size

| William |              |    |    |    |    |     |     |     |
|---------|--------------|----|----|----|----|-----|-----|-----|
|         |              | S  | М  | L  | XL | XXL | 3XL | 4XL |
| A       | 1/2 Chest    | 57 | 58 | 60 | 62 | 64  | 66  | 68  |
| В       | 1/2 Waist    | 52 | 54 | 56 | 58 | 60  | 62  | 64  |
| C       | 1/2 Bottom   | 50 | 52 | 54 | 56 | 58  | 60  | 62  |
| D       | Sleevelength | 64 | 65 | 66 | 67 | 68  | 69  | 70  |
| E       | Shoulder     | 49 | 50 | 51 | 52 | 53  | 54  | 55  |
| F       | Backlength   | 68 | 69 | 70 | 71 | 72  | 73  | 74  |

To dentermine your jacket size, please use a measuring tape. You can messure a good fitting jack that you owe, please compare those messurements with the sizechart on the left and pick your size. If you are between two sizes, pick the largest size.