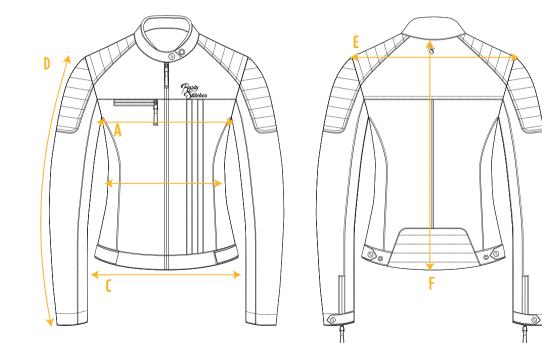

## How to choose your Jacket size

| Alice |              |    |    |    |    |    |    |
|-------|--------------|----|----|----|----|----|----|
|       |              | 36 | 38 | 40 | 42 | 44 | 46 |
|       |              |    |    |    |    |    |    |
| Α     | 1/2 Chest    | 49 | 51 | 53 | 55 | 57 | 59 |
| В     | 1/2 Waist    | 46 | 48 | 50 | 52 | 54 | 56 |
| С     | 1/2 Bottom   | 48 | 50 | 52 | 54 | 56 | 58 |
| D     | Sleevelength | 60 | 61 | 62 | 63 | 64 | 65 |
| Е     | Shoulder     | 40 | 41 | 42 | 43 | 44 | 45 |
| F     | Center Back  | 61 | 62 | 63 | 64 | 65 | 66 |

To dentermine your helmet size, please use a measuring tape. You can messure a good fitting jack that you owe, please compare those messurements with the sizechart on the left and pick your size. If you are between two sizes, pick the largest size.